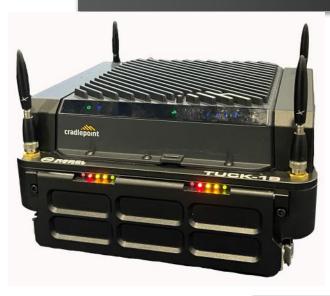

# **Operating Temperature**

-30 °C to 70 °C (-22 °F to 158 °F)

The TUCK-19 is an ultra-rugged 5G NR/Cat 20 LTE mobile networking platform. Designed for the harshest of portable deployments in mind. The TUCK-19 integrates a Cradlepoint R1900 high performance 5G router with MIL-STD Radio batteries into an IP67 lightweight chassis. The TUCK family of systems allows the user to eliminate the transit case for use in real-world scenarios where the weather doesn't always cooperate. Whether you're connecting a Mobile Command Post, an Airfield, or simply connecting your vehicle convoy, the TUCK-19 is the most versatile 5G routing platform on the market today.

#### Dimensions/Weight

7.7" X 8.2" X 3.7"

7lbs / 11lbs (No Battery / Battery)

#### **Environmentals**

IP-67