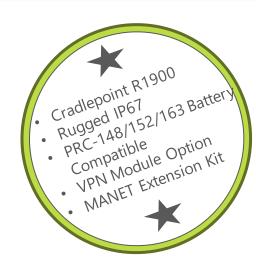

# **Operating Temperature**

-30 °C to 70 °C (-22 °F to 158 °F)

The TUCK-19 is an ultra-rugged 5G NR/Cat 20 LTE mobile networking platform. Designed for the harshest of portable deployments in mind. The TUCK-19 integrates a Cradlepoint R1900 high performance 5G router with MIL-STD Radio batteries into an IP67 lightweight chassis. The TUCK family of systems allows the user to eliminate the transit case for use in real-world scenarios where the weather doesn't always cooperate. Whether you're connecting a Mobile Command Post, an Airfield, or simply connecting your vehicle convoy, the TUCK-19 is the most versatile 5G routing platform on the market today.

### **ACCESSORIES**

- Embedded Compute options
- MANET MESH Kit With User Endpoint Devices
- VPN CUBE For Secure Communication
- Mast Mount with Rapid Deploy Mast
- Mag Mount Kit
- 150W Solar Kit

When you absolutely need to communicate, just TUCK it and GO!